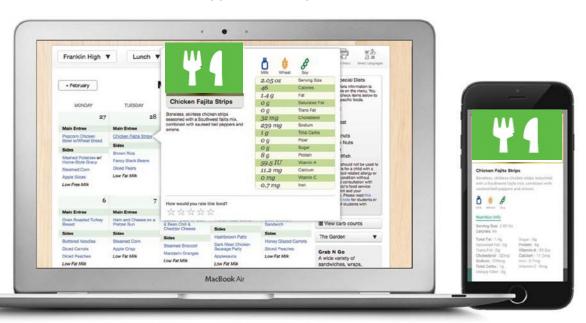

## Check out your awesome new school menus!

You can easily view information about what is on our school menu each day. You can see an image and description for food items, as well as, nutrition information.

Our innovative and interactive site and mobile app make our school menus more convenient and informative than ever before!

Nutrislice is brought to you by Nutri-Serve Food Management in Partnership with *Upper Township School District* 

Search for "School Menus by Nutrislice" on Google Play or the App Store or visit upper schools.nutrislice.com

- \* View nutrition information for each food
- \* Filter the menu for specific food allergens
- \* Access menus with the Nutrislice mobile app
- \* Rate foods and see carb counts
- \* Easily translates to many different languages